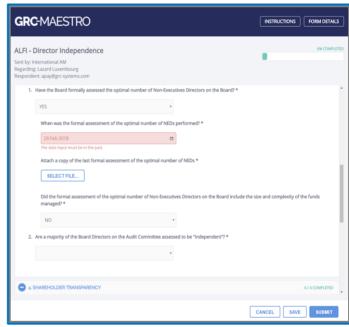

# **KEY FEATURES**

Rule Checking: Regulatory/Internal Run rules on question answers to flag potential breaches/internal controls.

**Process Management** 

Use dynamic questions/responses to ensure processes are followed.

Incident/Breach Management

Assess potential breaches and manage them to resolution.

Reports/Business Intelligence

Maintain compliance records and produce on-line/Excel/PDF reports.