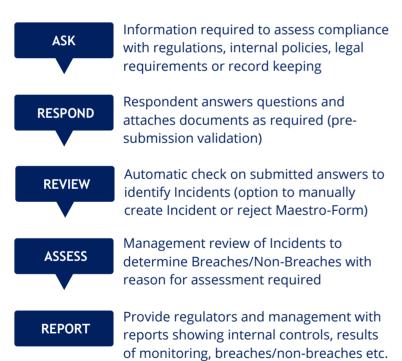

etails: Contact Us

# **KEY FEATURES**



Rule Checking: Regulatory/Internal Run rules on question answers to flag potential breaches/internal controls.



**Process Management** 

Use dynamic questions/responses to ensure processes are followed.



Incident/Breach Management

Assess potential breaches and manage them to resolution.



Reports/Business Intelligence

Maintain compliance records and produce on-line/Excel/PDF reports.



# STATUTORY, REGULATORY, POLICIES AND CONTRACTS/SLAS

GRC-Maestro supports your IMA Governance requirements across your organisation.

The platform has powerful compliance monitoring and breach identification/management. Customised checks, controls and record keeping are built into your Maestro-Templates.



# ASK, RESPOND, REVIEW, ASSESS, REPORT AND RECORD





# **CONTACTS**

- +61 2 8006 5008 (AUS & NZL)
- +65 9385 7455 (SGP)
- +44 20 3286 0800 (GBR & IRL)
- +1 617 401 8009 (USA)