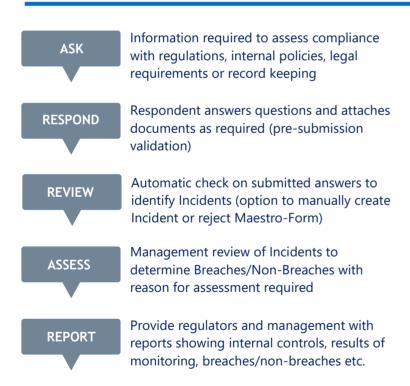

y jurisdiction.



Rule Checking: Regulatory/Internal Run rules on question answers to flag potential breaches/internal controls.



Process Management
Use dynamic questions/responses to ensure processes are followed.



**Incident/Breach Management**Assess potential breaches and manage them to resolution.



Reports/Business Intelligence
Maintain compliance records and
produce on-line/Excel/PDF reports.



## STATUTORY, REGULATORY, POLICIES AND CONTRACTS/SLAs

GRC-Maestro supports your Robo Analysis/Advice/Execution Governance requirements across your organisation.

The platform has powerful compliance monitoring and breach identification/management. Customised checks, controls and record keeping are built into your Maestro-Templates.



# ASK, RESPOND, REVIEW, ASSESS, REPORT AND RECORD





# **CONTACTS**

- +61 2 8006 5008 (AUS & NZL)
- +65 9385 7455 (SGP)
- +44 20 3286 0800 (GBR & IRL)
- +1 617 401 8009 (USA)