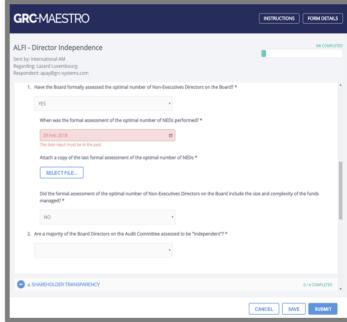

# **KEY FEATURES**

Download pre-set Maestro-Templates to cover the compliance monitoring of Robo Analysis/Advice/Execution Governance in your regulatory jurisdiction.

Rule Checking: Regulatory/Internal Run rules on question answers to flag potential breaches/internal controls.

Process Management
Use dynamic questions/responses to ensure processes are followed.

**Incident/Breach Management**Assess potential breaches and manage them to resolution.

Reports/Business Intelligence
Maintain compliance records and
produce on-line/Excel/PDF reports.