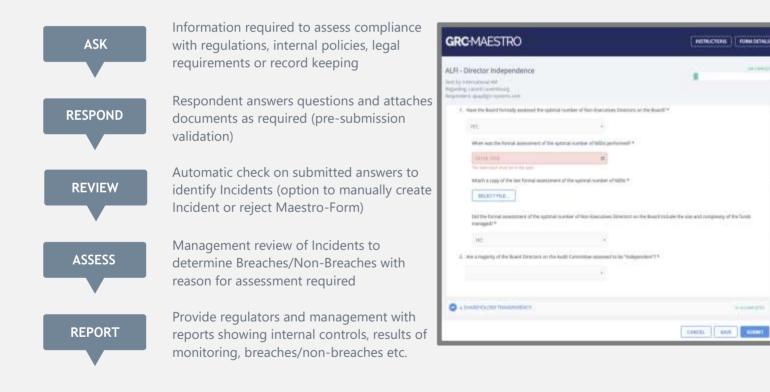

of Fund Governance in your regulatory jurisdiction.



#### **Rule Checking**

Run rules on question responses to identify and flag potential breaches.



#### **Process Management**

Use dynamic questions/responses to ensure processes are followed.



### Incident/Breach Management

Assess potential breaches and manage them to resolution.



### Reports

Maintain compliance records and produce on-line/Excel/PDF reports.



# STATUTORY, REGULATORY, POLICIES AND CONTRACTS/SLAs

GRC-Maestro supports your Fund Governance requirements across your organisation.

The platform has powerful compliance monitoring and breach identification/management built in. Customised checks, controls and record keeping are built into your Maestro-Templates.



# ASK, RESPOND, REVIEW, ASSESS, REPORT AND RECORD



## CONTACTS

+61 2 8006 5008 (AUS & NZL) +65 9385 7455 (SGP) +44 20 3286 0800 (GBR & IRL) +1 617 401 8009 (USA) www.dynamic-grc.com info@dynamic-grc.com https://www.linkedin.com/company/dynamic-grc © 2018 Dynamic-GRC Ltd.