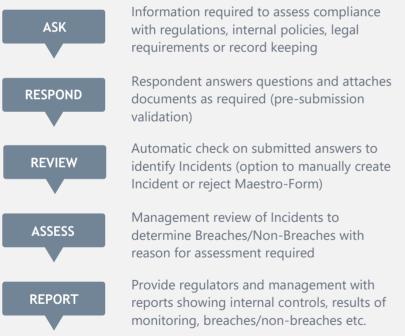

# ASK, RESPOND, REVIEW, ASSESS, REPORT AND RECORD

| GRC-MAESTRO                                                                                                                                        |    |         | BORUCIUMS | FORM DETAKS |
|----------------------------------------------------------------------------------------------------------------------------------------------------|----|---------|-----------|-------------|
| UIC FCA - Appointed Representatives: Take-or<br>ter tip remote and with<br>appendig (APRE) states removement and<br>missioner applying interaction | 1  |         | -         | belende     |
| O HICKING                                                                                                                                          |    |         |           | a second    |
| ). In these is construct regreed by both quarters isometries in $\Phi$ =                                                                           | ÷  | 1146 () |           |             |
| THE Array of Parson training and by both particles."                                                                                               |    |         |           |             |
| Part 2010                                                                                                                                          |    |         |           |             |
| 2. Hut Pa AG contracted with other Nextpals? In *                                                                                                  |    |         |           |             |
| 16.                                                                                                                                                | 19 | -       |           |             |
| List the other Principals, T                                                                                                                       |    |         |           |             |
|                                                                                                                                                    |    |         |           |             |