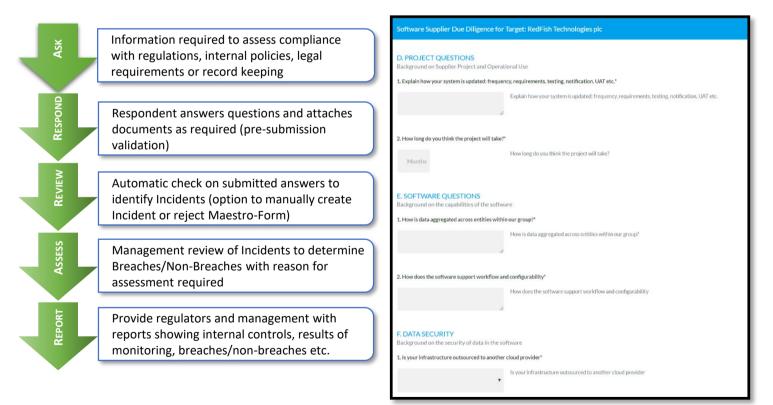

elect, multi select, attach, etc.



#### **Vendor Contract Requirements**

GRC-Maestro supports your vendor contract management requirements across your organisation.

The platform functionality is generic, specific checks and controls are built into your Maestro-Templates.

#### Contractual

- Regulatory/legal status: your regulatory/legal obligations
- · Conflicts of interest: identification, management and disclosure
- Record keeping: information required including retention
- Services: level of service provided (KPIs)
- Fees: calculation
- Dealing (for delegated accounts): best execution, broker selection, commissions, holding periods
- Investment Guidelines (for delegated accounts): permitted and prohibited investments/strategies

### Ask, Respond, Review, Assess, Report and Record



#### Contacts

Australia & New Zealand: +61 2 8006 5008 Singapore: +65 9385 7455 UK & Ireland: +44 20 3286 0800 USA: +1 617 401 8009 Web site: <u>www.dynamic-grc.com</u> Email: <u>info@dynamic-grc.com</u> LinkedIn: <u>https://www.linkedin.com/company/dynamic-grc</u>

© 2017 Dynamic-GRC Ltd.