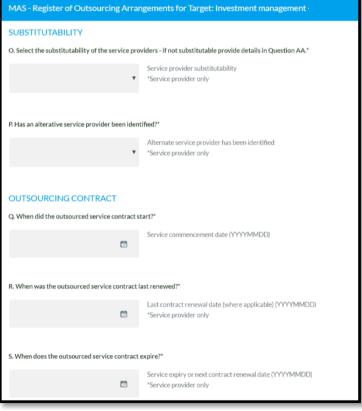

### **Outsourcing Requirements**

GRC-Maestro supports your outsourcing regulatory requirements across regulators.

The platform functionality is generic, specific checks and controls are built into your Maestro-Templates.

#### Regulatory:

- EU: MiFID Directive 2004/39/EC
- IRE: UCITS Notices Annex II.
- LUX: CSSF 12/552 and ALFI Guidelines
- MYS: SC Outsourcing Guidelines
- RSA: FSB Outsourcing Directive
- SGP: MAS Guidelines on Outsourcing
- UK: FCA General Outsourcing Requirements