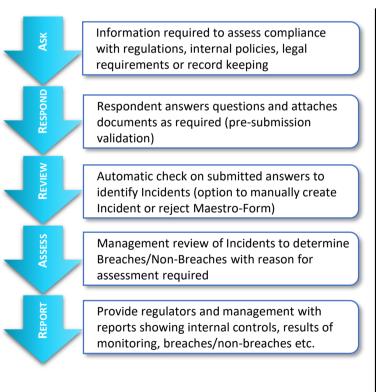

## Ask, Respond, Review, Assess, Report and Record

# **Key Features**

Powerful inbuilt security and internal controls to efficiently manage and evidence your GRC environment:

- Targets apply control to outsourced services, service providers, regulatory rules
- Incident Identification rule based or manual assessment
- Incident Assessment manual classification with reason of breaches and non-breaches
- Responses text, dates, numbers, single select, multi select, attach, etc.